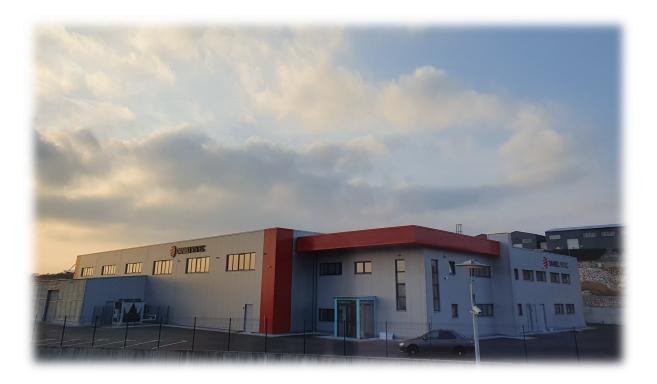

## Electric switchboards for industry

New production building in Labin, Industry zone Vinež Production area of 2500 m<sup>2</sup> + 1000 m<sup>2</sup> of office and warehouse area Capacity for 130+ meters of switchboards Over 40 expert employees and growing