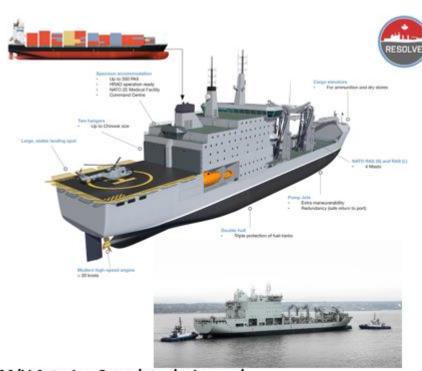

#### **REFERENCES – Conversions**

M/V Asterix - Complete design and detail engineering