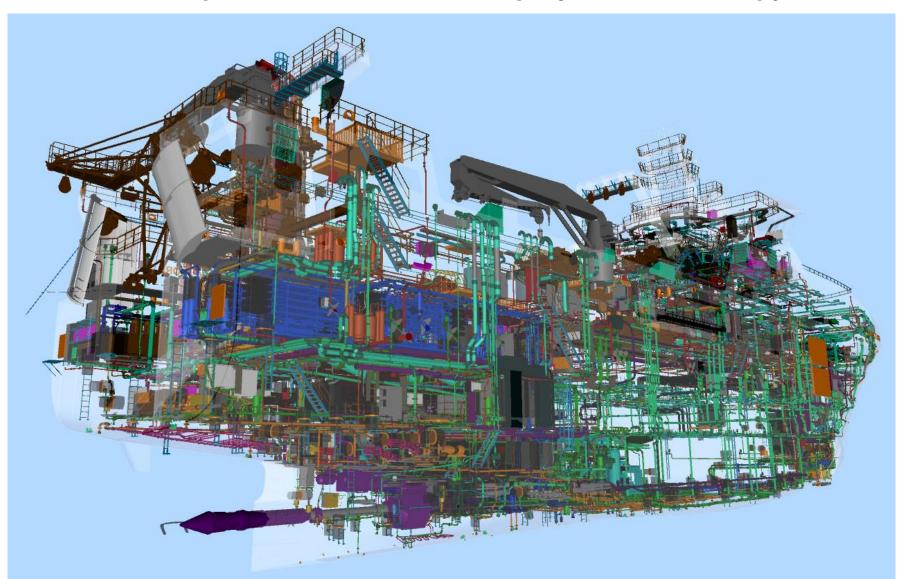

## **FULL 3D MODEL BASED ENGINEERING (cont.)**

3D model picture of Trawler project for Norwegian shipyard