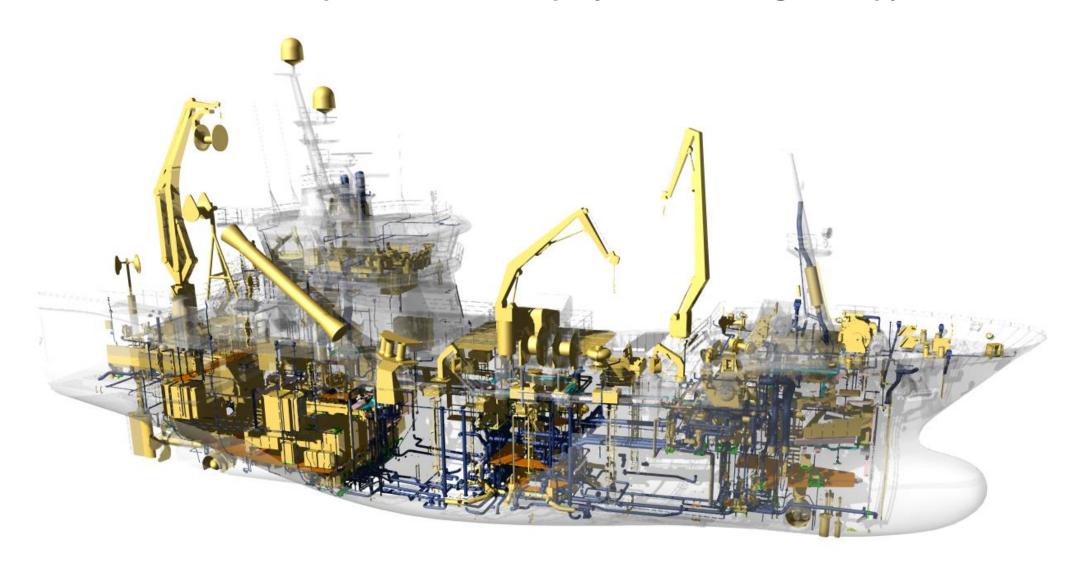

#### **FULL 3D MODEL BASED ENGINEERING (cont.)**

3D model picture of Polar Cruiser project for Norwegian shipyard