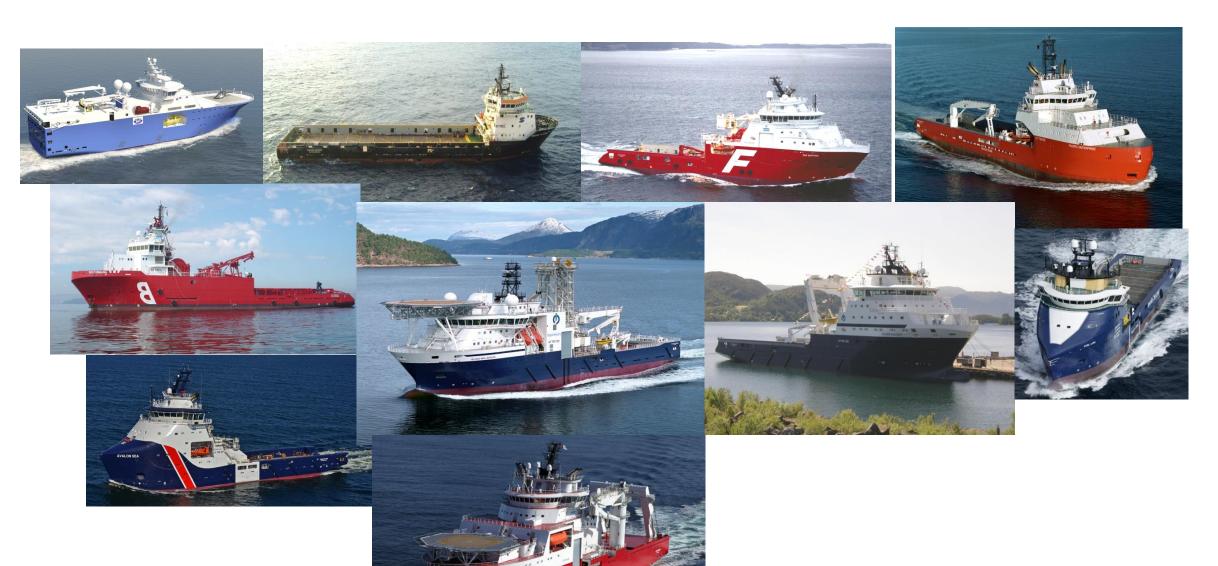

, FincantieriSpain:Zamakona, Gondan, Freire, ArmonPoland:Remontowa, Maritime Shipyard

Finland: Meyer Turku, RMC, Helsinki Shipyard

**Germany:** Kusch, Fassmer

**UK:** Cammell Laird, BAES

**Denmark:** Karstensen

**Turkey:** Tersan, Besiktas, Eregli

Brazil: Wilson&Sons, EISA, Alianza, Brasfels, Itajai, Sao Miguel

Chile: Asenav, Asmar

China: Shanghai, Mawei, Tsuji, COSCO, Wuchang, Fujian SouthEast, Synopacific

India: ABG, Cochin, Bharati, Korea: Sekwang, Hyundai MIPO,

Malaysia: Nam Cheong Indonesia: DDW Nanindah

Singapore: DDW Singapore, Keppel, Pax Ocean

Canada: Halifax, Davie

**USA:** BAES, ThomaSea, Fincantieri Bay Shipyard, Vigor

Japan: Kawasaki

Saudi Arabia: Zamil



#### WORLDWIDE FOOTPRINT OF OUR DETAIL ENGINEERING DELIVERIES





#### **REFERENCES – Offshore Vessels**





#### **REFERENCES – COASTGUARD / NAVY**













#### **REFERENCES – Merchant vessels**















Bulk carrier - detail engineering



## **REFERENCES – Fishing vessels**







#### **REFERENCES – Conversions**







M/V Asterix - Complete design and detail engineering





## Navis Consult a KONGSBERG company

#### **REFERENCES – Yachts / Cruise / Ro-Pax**