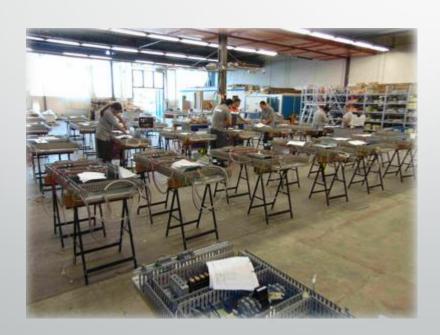

### Electrical equipment construction

- 2.500 m<sup>2</sup> of production space
- Capacity for 130 meter of Cabinets
- 45 Employees and growing