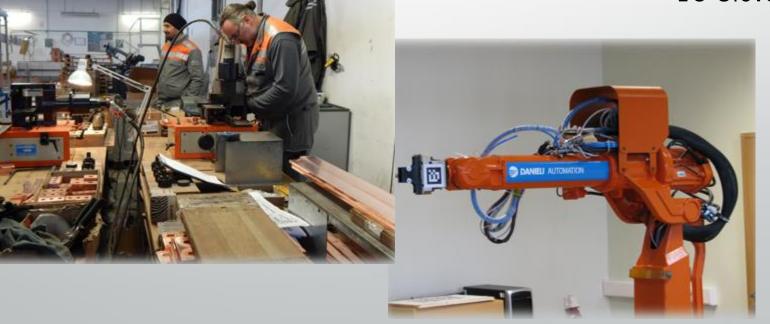

### Electrical equipment construction

- 2.500 m<sup>2</sup> of production space
- Capacity for 130 meter of Cabinets
- 45 Employees and growing