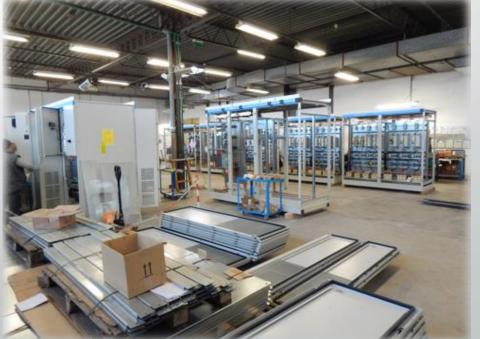

### Electrical equipment construction

- 2.500 m<sup>2</sup> of production space
- Capacity for 130 meter of Cabinets
- 45 Employees and growing