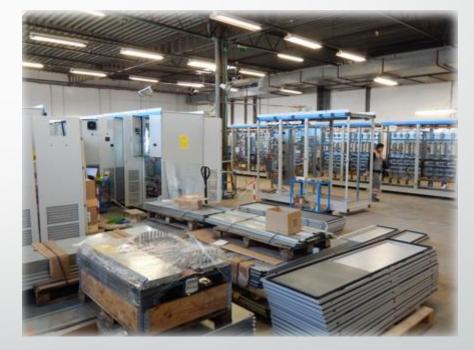

### Electrical equipment construction

- 2.500 m<sup>2</sup> of production space
- Capacity for 130 meter of Cabinets
- 45 Employees and growing